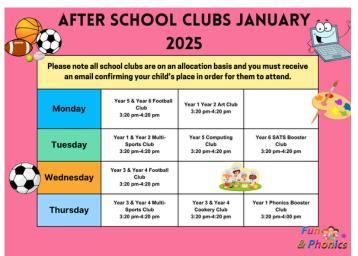

# **HEATH MOUNT PRIMARY SCHOOL**



# NEWSLETTER



*17TH JANUARY 2025* 

### **Dear Parents/Carers**

We have had a wonderful week! All of the children and staff have worked really hard thank you to all!

### The Animal Man

On Monday, the Animal Man visited EYFS and year 1, the children enjoyed learning all about the different animals, I held the beautiful Honey Bear!

#### **OPAL**

Our OPAL provision at school continues to grow and the children have really enjoyed playing on the scooters this week.

Thank you for your continued support.

Have a lovely weekend.

Miss Cross

**Head Teacher** 



#### **PE TIMETABLE** MONDAY TUESDAY THURSDAY WEDNESDAY Friday Year 6 Class 1B Class 1PB Class 4A Reception Class 2RZ Class 4P Class 5S Class 5B (Swimming) Plain, white T-Shirt/polo shirt A blue school jumper in cold weather Black shorts, plain black tracksuit bottoms or black leggings Trainers/black pumps Elasticated blue, black or white headscart (if appropriate) Children must wear their PE uniform from

home on the day of their PE lesson